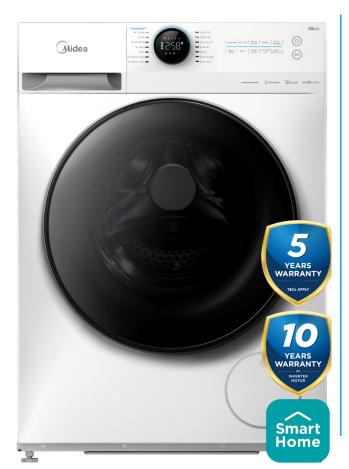

## **WARRANTY**:

5 years on parts and labour 2 years on cross and bearings 10 years on inverter motor

## MIDEA PREMIUM LUNAR SERIES WASHING MACHINE 10KG

Model Number: MF200W100WB/W-HR

| SPECIFICATIONS:          |                      |
|--------------------------|----------------------|
| Product Name:            | Washing Machine 10KG |
| Туре:                    | Free-Standing        |
| Aesthetics:              | White                |
| Energy Efficiency Class: | Α                    |
| Rated Washing Capacity:  | 10KG                 |
| Rated Spinning Capacity: | 10KG                 |